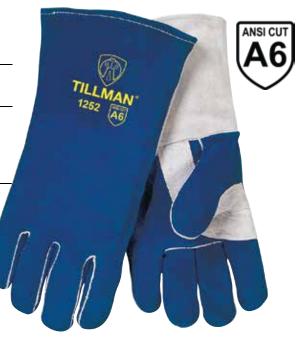

# TILLMAN 1252 PREMIUM SIDE SPLIT COWHIDE STICK GLOVES

Stick Gloves with ANSI A6 Cut Resistance. The most versatile stick glove you'll ever need.

# TILLMAN 1252 PREMIUM SIDE SPLIT COWHIDE STICK GLOVES

## Stick Gloves with ANSI A6 Cut Resistance. The most versatile stick glove you'll ever need.

## Overview

There's no better way to design Stick Welding Gloves than to start with the legendary Tillman 1250, one of the top selling Stick Gloves in America. When Tillman was developing the 1252, we wanted the user to have cut resistance, dexterity and comfort. Most importantly, we wanted these gloves to not cause fatigue to the user.

To give the welder the protection they require, the palm, fingers and back of hand are lined with a DuPont<sup>™</sup> Kevlar<sup>®</sup> lining for ANSI A6 cut resistance. The DuPont<sup>™</sup> Kevlar<sup>®</sup> lining has outstanding strengthto-weight ratio, making it difficult for it to be cut or frayed for true protection. The addition of the DuPont<sup>™</sup> Kevlar<sup>®</sup> lining also provides some heat resistance for user comfort.

The 1252 incorporates Tillman's double reinforced thumb for added durability in this key wear area.

The glove is lock stitched with DuPont<sup>™</sup> Kevlar<sup>®</sup> thread for added strength and resistance to heat, spark and spatter. To protect the thread closest to the high heat areas, Tillman integrates the thread into the welted fingers to add life to the glove.

## 1252 Features

- Made from Tillman's premium side split Cowhide, the 1252 delivers durable protection for the hand.
- DuPont<sup>™</sup> Kevlar<sup>®</sup> lining with ANSI A6 cut resistance.
- A6 cut resistance on the fingers, palm and back of hand.
- 14" stick welding glove.
- Designed to deliver an incredible feel and dexterity to the user.
- Wing thumb for a great grip on the stinger.
- Double reinforced thumb for added strength in this high wear area.
- Sewn with DuPont<sup>™</sup> Kevlar<sup>®</sup> thread to protect seams.
- Sizes: M, L, XL and 2X.