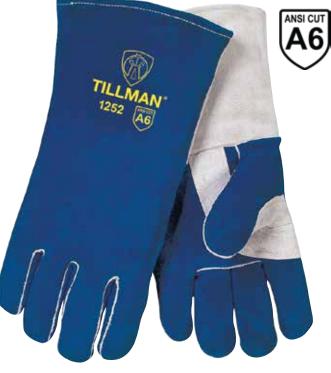

# TILLMAN 1252 PREMIUM SIDE SPLIT COWHIDE STICK GLOVES

Stick Gloves with ANSI A6 Cut Resistance. The most versatile stick glove you'll ever need.

## 1252 Features

- Made from Tillman's premium side split Cowhide, the 1252 delivers durable protection for the hand.
- DuPont<sup>™</sup> Kevlar<sup>®</sup> lining with ANSI A6 cut resistance.
- A6 cut resistance on the fingers, palm and back of hand.
- 14" stick welding glove.
- Designed to deliver an incredible feel and dexterity to the user.
- Wing thumb for a great grip on the stinger.
- Double reinforced thumb for added strength in this high wear area.
- Sewn with DuPont<sup>™</sup> Kevlar<sup>®</sup> thread to protect seams.
- Sizes: M, L, XL and 2X.

## **Features**

- Premium side split Cowhide stays soft even when hot.
- A6 cut resistance on the fingers, palm and back of hand.
- 14" length.
- Wing thumb.
- Durable Welted fingers protect stitching.
- Double reinforced thumb for added strength.
- Sewn with DuPont<sup>™</sup> Kevlar<sup>®</sup> for added strength
- Sizes: M. L. XL and 2X.