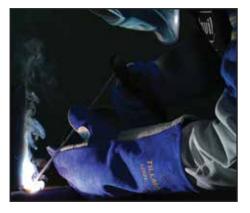

## Overview

There's no better way to design Stick Welding Gloves than to start with the legendary Tillman 1250, one of the top selling Stick Gloves in America. When Tillman was developing the 1252, we wanted the user to have cut resistance, dexterity and comfort. Most importantly, we wanted these gloves to not cause fatigue to the user.

To give the welder the protection they require, the palm, fingers and back of hand are lined with a DuPont<sup>™</sup> Kevlar<sup>®</sup> lining for ANSI A6 cut resistance. The DuPont<sup>™</sup> Kevlar<sup>®</sup> lining has outstanding strengthto-weight ratio, making it difficult for it to be cut or frayed for true protection. The addition of the DuPont<sup>™</sup> Kevlar<sup>®</sup> lining also provides some heat resistance for user comfort.