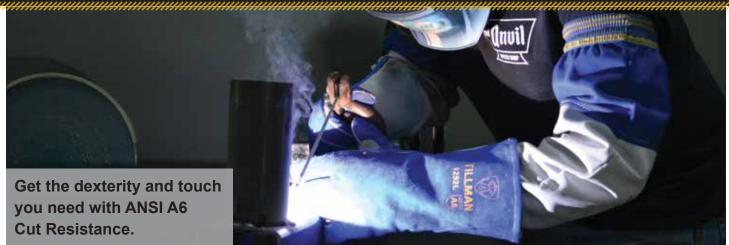

## Overview

There's no better way to design Stick Welding Gloves than to start with the legendary Tillman 1250, one of the top selling Stick Gloves in America. When Tillman was developing the 1252, we wanted the user to have cut resistance, dexterity and comfort. Most importantly, we wanted these gloves to not cause fatigue to the user.

To give the welder the protection they require, the palm, fingers and back of hand are lined with a DuPont<sup>™</sup> Kevlar<sup>®</sup> lining for ANSI A6 cut resistance. The DuPont<sup>™</sup> Kevlar<sup>®</sup> lining has outstanding strengthto-weight ratio, making it difficult for it to be cut or frayed for true protection. The addition of the DuPont<sup>™</sup> Kevlar<sup>®</sup> lining also provides some heat resistance for user comfort.

## Applications

- Structural Steel
- Steel Fabrication
- Wind Energy
- Demolition and Salvage
- Manufacturing
- Farming and Ranch
- Oil & Gas
- Shipyards
- Handling