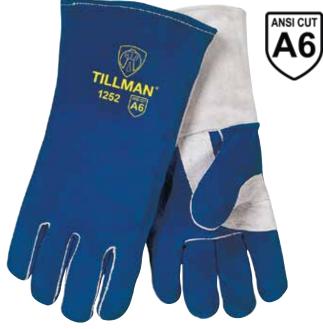

**1252** Premium Split Cowhide **Stick Welding Glove** With ANSI A6 Cut Resistance

## Description

The Tillman 1252 side split Cowhide Welding Glove delivers ANSI A6 Cut Resistance and is great for withstanding the high heat from stick welding applications.

A reinforced thumb gives you the great gripping power needed for heavy-duty welding. The DuPont<sup>™</sup> Kevlar<sup>®</sup> back, palm and fingers provides cut resistance and additional protection from heat and flame protection while providing the dexterity needed.

## **Features**

- Premium side split Cowhide stays soft even when hot.
- A6 cut resistance on the fingers, palm and back of hand.
- 14" length.
- Wing thumb.
- Durable Welted fingers protect stitching.
- Double reinforced thumb for added strength.
- Sewn with DuPont<sup>™</sup> Kevlar<sup>®</sup> for added strength
- Sizes: M. L. XL and 2X.