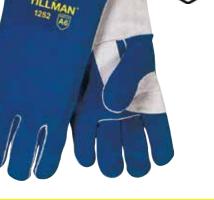

# TILLMAN 1252 PREMIUM SIDE SPLIT COWHIDE STICK GLOVES

Stick Gloves with ANSI A6 Cut Resistance. The most versatile stick glove you'll ever need.

## Overview

There's no better way to design Stick Welding Gloves than to start with the legendary Tillman 1250, one of the top selling Stick Gloves in America. When Tillman was developing the 1252, we wanted the user to have cut resistance, dexterity and comfort. Most importantly, we wanted these gloves to not cause fatigue to the user.

## 1252 Features

- Made from Tillman's premium side split Cowhide, the 1252 delivers durable protection for the hand.
- DuPont<sup>™</sup> Kevlar<sup>®</sup> lining with ANSI A6 cut resistance.
- A6 cut resistance on the fingers, palm and back of hand.
- 14" stick welding glove.
- Designed to deliver an incredible feel and dexterity to the user.
- Wing thumb for a great grip on the stinger.
- Double reinforced thumb for added strength in this high wear area.
- Sewn with DuPont<sup>™</sup> Kevlar<sup>®</sup> thread to protect seams.
- Sizes: M, L, XL and 2X.