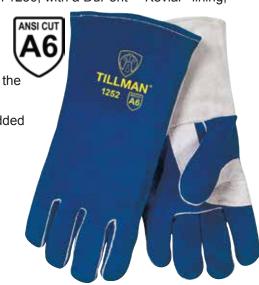

# TILLMAN 1252 PREMIUM SIDE SPLIT COWHIDE STICK GLOVES

Stick Gloves with ANSI A6 Cut Resistance. The most versatile stick glove you'll ever need.

To give the welder the protection they require, the palm, fingers and back of hand are lined with a DuPont<sup>™</sup> Kevlar<sup>®</sup> lining for ANSI A6 cut resistance. The DuPont<sup>™</sup> Kevlar<sup>®</sup> lining has outstanding strengthto-weight ratio, making it difficult for it to be cut or frayed for true protection. The addition of the DuPont<sup>™</sup> Kevlar<sup>®</sup> lining also provides some heat resistance for user comfort.

## 1252 Features

- Made from Tillman's premium side split Cowhide, the 1252 delivers durable protection for the hand.
- DuPont<sup>™</sup> Kevlar<sup>®</sup> lining with ANSI A6 cut resistance.
- A6 cut resistance on the fingers, palm and back of hand.
- 14" stick welding glove.
- Designed to deliver an incredible feel and dexterity to the user.
- Wing thumb for a great grip on the stinger.
- Double reinforced thumb for added strength in this high wear area.
- Sewn with DuPont<sup>™</sup> Kevlar<sup>®</sup> thread to protect seams.
- Sizes: M, L, XL and 2X.