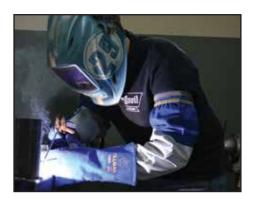

## Overview

There's no better way to design Stick Welding Gloves than to start with the legendary Tillman 1250, one of the top selling Stick Gloves in America. When Tillman was developing the 1252, we wanted the user to have cut resistance, dexterity and comfort. Most importantly, we wanted these gloves to not cause fatigue to the user.

## Applications

- Structural Steel
- Steel Fabrication
- Wind Energy
- Demolition and Salvage
- Manufacturing
- Farming and Ranch
- Oil & Gas
- Shipyards
- Handling