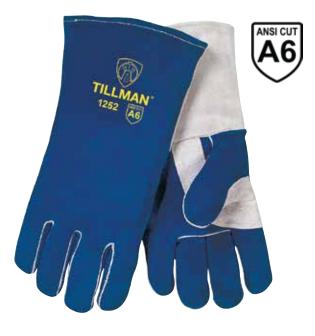

**1252** Premium Split Cowhide **Stick Welding Glove** With ANSI A6 Cut Resistance

## **Features**

- Premium side split Cowhide stays soft even when hot.
- A6 cut resistance on the fingers, palm and back of hand.
- 14" length.
- Wing thumb.
- Durable Welted fingers protect stitching.
- Double reinforced thumb for added strength.
- Sewn with DuPont<sup>™</sup> Kevlar<sup>®</sup> for added strength
- Sizes: M. L. XL and 2X.